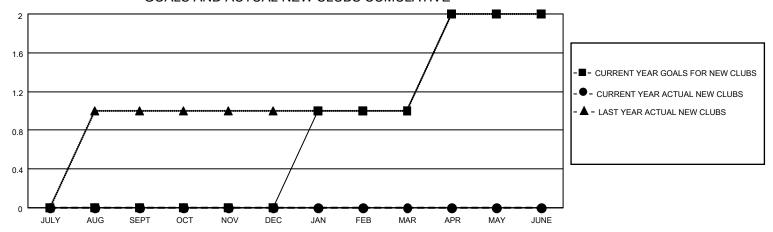

### GOALS AND ACTUAL NEW CLUBS CUMULATIVE

## District 14 D

| Clubs         |               |             |               | Members               |                        |                         |                                                    |  |
|---------------|---------------|-------------|---------------|-----------------------|------------------------|-------------------------|----------------------------------------------------|--|
|               | RESULTS FOR   | R 2020-2021 |               | RESULTS FOR 2020-2021 |                        |                         |                                                    |  |
| QUARTER       | NEW CLUB GOAL | NEW CLUBS   | DROPPED CLUBS | QUARTER MEM           | BER GROWTH NET<br>GOAL | MEMBER GROWTH<br>ACTUAL | DROPPED<br>MEMBERS ACTUAL<br>(including transfers) |  |
| JULY/AUG/SEPT | 0             | 0           | 1             | JULY/AUG/SEPT         | 0                      | 16                      | 14                                                 |  |
| OCT/NOV/DEC   | 0             | 0           | 1             | OCT/NOV/DEC           | 0                      | 20                      | 38                                                 |  |
| JAN/FEB/MAR   | 1             | 0           | 0             | JAN/FEB/MAR           | 10                     | 14                      | 24                                                 |  |
| APR/MAY/JUNE  | 1             | 0           | 2             | APR/MAY/JUNE          | 20                     | 27                      | 74                                                 |  |