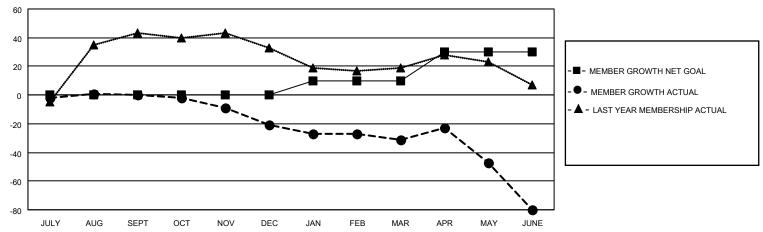

### GOALS AND ACTUAL MEMBERS CUMULATIVE

| DROPPED CLUBS: 4 |     | 23 CLUBS OF 46 ADDED 1 OR MORE | GENDER DISTRIBUTION             |              |     |
|------------------|-----|--------------------------------|---------------------------------|--------------|-----|
|                  |     | NEW MEMBERS                    | MALE                            | 958 (76.70%) |     |
|                  |     |                                | FEMALE                          | 291 (23.30%) |     |
| DROPPED MEMBERS  |     |                                |                                 | ,            |     |
| DECEASED         | 28  | CLICK HERE FOR CUMULATIVE      | TOTAL FAMILY UNIT MEMBERS       |              | 217 |
| CLUB CANCELLED 1 |     | MEMBERSHIP DATA                |                                 |              | 110 |
| OTHER            | 121 |                                | FAMILY MEMBERS PAYING HALF DUES |              | 110 |
| TOTAL            | 150 |                                | 0000                            |              |     |

## District 14 D

| Clubs         |               |             |               | Members               |                        |                         |                                                    |  |
|---------------|---------------|-------------|---------------|-----------------------|------------------------|-------------------------|----------------------------------------------------|--|
|               | RESULTS FOR   | R 2020-2021 |               | RESULTS FOR 2020-2021 |                        |                         |                                                    |  |
| QUARTER       | NEW CLUB GOAL | NEW CLUBS   | DROPPED CLUBS | QUARTER MEM           | BER GROWTH NET<br>GOAL | MEMBER GROWTH<br>ACTUAL | DROPPED<br>MEMBERS ACTUAL<br>(including transfers) |  |
| JULY/AUG/SEPT | 0             | 0           | 1             | JULY/AUG/SEPT         | 0                      | 16                      | 14                                                 |  |
| OCT/NOV/DEC   | 0             | 0           | 1             | OCT/NOV/DEC           | 0                      | 20                      | 38                                                 |  |
| JAN/FEB/MAR   | 1             | 0           | 0             | JAN/FEB/MAR           | 10                     | 14                      | 24                                                 |  |
| APR/MAY/JUNE  | 1             | 0           | 2             | APR/MAY/JUNE          | 20                     | 27                      | 74                                                 |  |